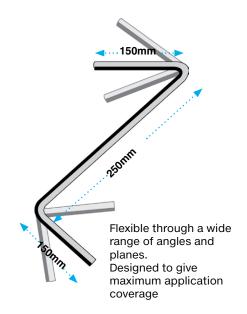

## UNIVERSAL "Z" HOSE ™ BENDS

## UNIVERSAL "Z" HOSE ™ BENDS

- Universal Application for Water, Fuel & Oil and EFV
- Covers majority of small bore market
- **Reduced Inventory**

Mackay Universal Small Bore "Z" hose ™ bends, the only hose specially designed to provide the largest small bore application coverage from a few part numbers.

Unlike Radiator hoses, demand for small bore hoses can be relatively inconsistent, requiring an unjustifiably large range to cater for the varied shapes and sizes in the market.

Mackay Universal Small Bore "Z" hose ™ bends now solves this problem giving you the versatility to meet the majority of applications without high inventory costs. Combined with our application specific small bore range Mackay Hoses provide a superior and cost effective solution.